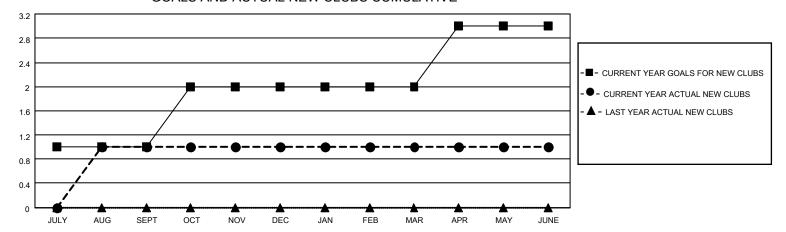

## District 5 SE

Results as of: 6/30/2021

|               | Club          | s           |               | Members               |                        |                         |                                                    |  |
|---------------|---------------|-------------|---------------|-----------------------|------------------------|-------------------------|----------------------------------------------------|--|
|               | RESULTS FOR   | R 2020-2021 |               | RESULTS FOR 2020-2021 |                        |                         |                                                    |  |
| QUARTER       | NEW CLUB GOAL | NEW CLUBS   | DROPPED CLUBS | QUARTER MEME          | BER GROWTH NET<br>GOAL | MEMBER GROWTH<br>ACTUAL | DROPPED<br>MEMBERS ACTUAL<br>(including transfers) |  |
| JULY/AUG/SEPT | 1             | 1           | 0             | JULY/AUG/SEPT         | 40                     | 22                      | 23                                                 |  |
| OCT/NOV/DEC   | 1             | 0           | 0             | OCT/NOV/DEC           | 35                     | 11                      | 30                                                 |  |
| JAN/FEB/MAR   | 0             | 0           | 3             | JAN/FEB/MAR           | 17                     | 18                      | 49                                                 |  |
| APR/MAY/JUNE  | 1             | 0           | 0             | APR/MAY/JUNE          | 18                     | 8                       | 27                                                 |  |

### GOALS AND ACTUAL NEW CLUBS CUMULATIVE