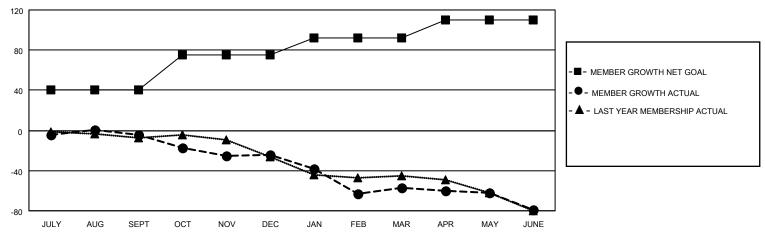

## District 5 SE

Results as of: 6/30/2021

|               | Club          | s           |               | Members               |                        |                         |                                                    |  |
|---------------|---------------|-------------|---------------|-----------------------|------------------------|-------------------------|----------------------------------------------------|--|
|               | RESULTS FOR   | R 2020-2021 |               | RESULTS FOR 2020-2021 |                        |                         |                                                    |  |
| QUARTER       | NEW CLUB GOAL | NEW CLUBS   | DROPPED CLUBS | QUARTER MEME          | BER GROWTH NET<br>GOAL | MEMBER GROWTH<br>ACTUAL | DROPPED<br>MEMBERS ACTUAL<br>(including transfers) |  |
| JULY/AUG/SEPT | 1             | 1           | 0             | JULY/AUG/SEPT         | 40                     | 22                      | 23                                                 |  |
| OCT/NOV/DEC   | 1             | 0           | 0             | OCT/NOV/DEC           | 35                     | 11                      | 30                                                 |  |
| JAN/FEB/MAR   | 0             | 0           | 3             | JAN/FEB/MAR           | 17                     | 18                      | 49                                                 |  |
| APR/MAY/JUNE  | 1             | 0           | 0             | APR/MAY/JUNE          | 18                     | 8                       | 27                                                 |  |

#### GOALS AND ACTUAL MEMBERS CUMULATIVE

| DROPPED CLUBS: 3 |     | 19 CLUBS OF 44 ADDED 1 OR MORE<br>NEW MEMBERS | GENDER DISTRIBUTION             |              |     |
|------------------|-----|-----------------------------------------------|---------------------------------|--------------|-----|
|                  |     |                                               | MALE                            | 729 (68.97%) |     |
|                  |     |                                               | FEMALE                          | 328 (31.03%) |     |
| DROPPED MEMBERS  |     |                                               |                                 | ,            |     |
| DECEASED         | 21  | CLICK HERE FOR CUMULATIVE                     | TOTAL FAMILY UNIT MEMBERS       |              | 172 |
| CLUB CANCELLED   | 27  | MEMBERSHIP DATA                               |                                 |              | 00  |
| OTHER            | 81  |                                               | FAMILY MEMBERS PAYING HALF DUES |              | 86  |
| TOTAL            | 129 |                                               | 1000                            |              |     |